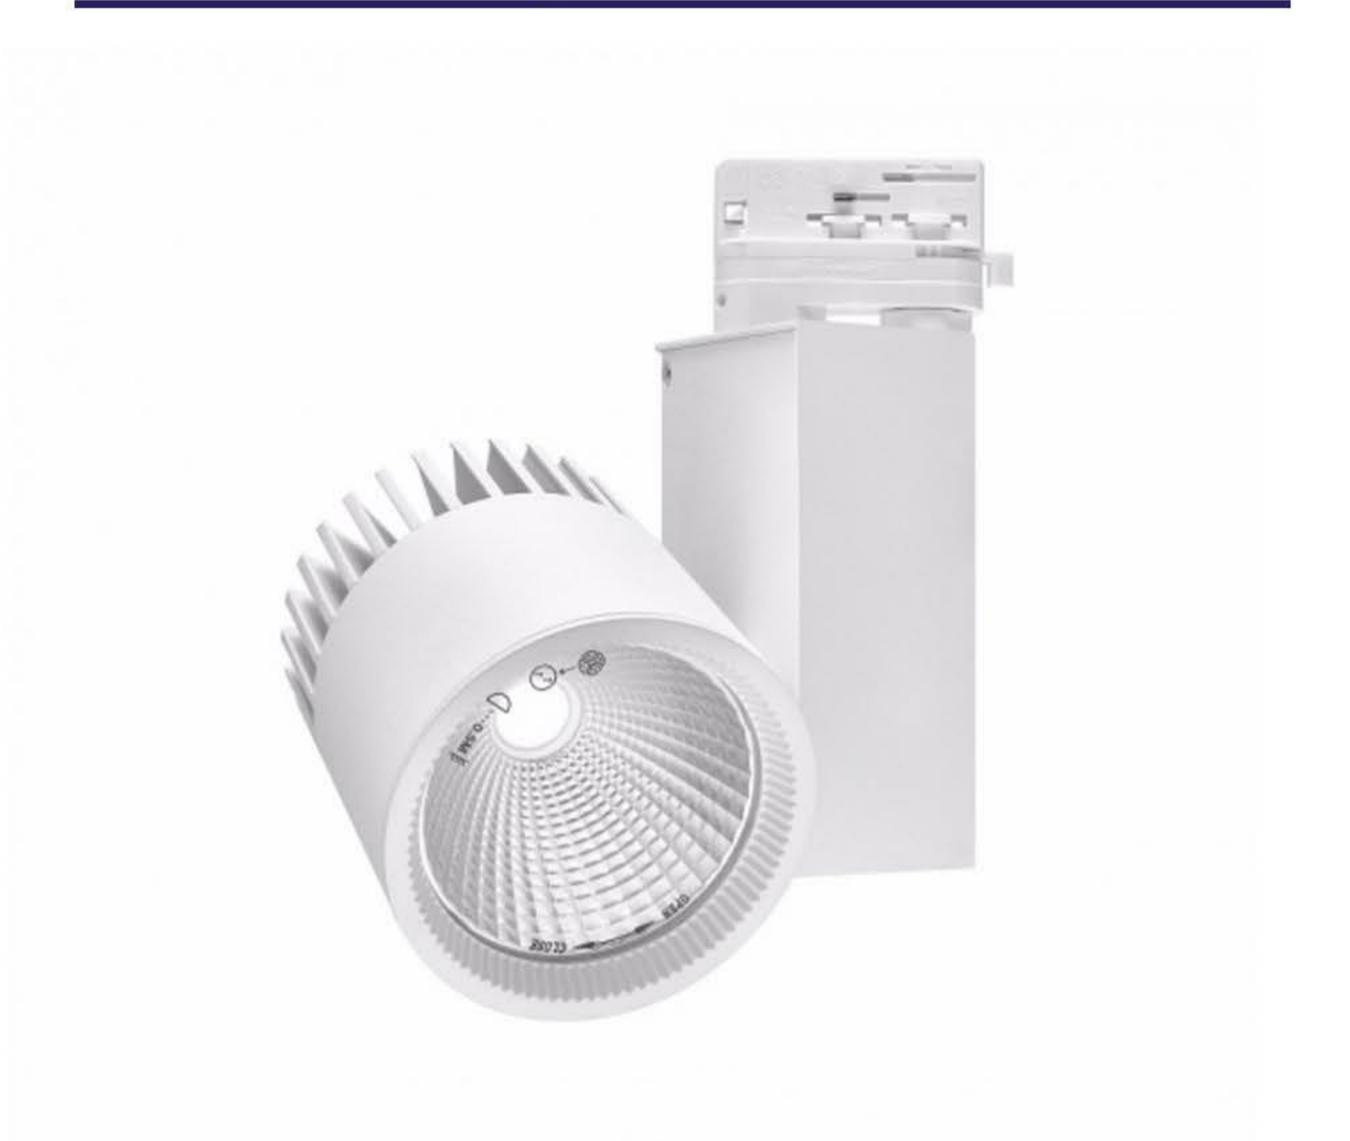

### Product Image

#### Product Description

Possible use of specialized filters to highlight food stands. As accentuating lighting in commercial buildings, museums, exhibition halls and offices. For connection with track systems in the color of the projector

### Product Spec

| Supply voltage:              | 220-240V  | Material of the body:     | Aluminium    |
|------------------------------|-----------|---------------------------|--------------|
| Frequency:                   | 50 - 60Hz | Colour temperature:       | 3000K, 4000K |
| Ingress protection IP        | IP20      | Mounting version:         | Track        |
| Rated Power:                 | 19W, 28W  | Material of the diffuser: | Glass        |
| Energy efficiency class:     | A         | Type of the diffuser:     | Transparent  |
| Electrical protection class: |           | Light Source              | COB LED      |
| Colour of body:              | White     |                           |              |